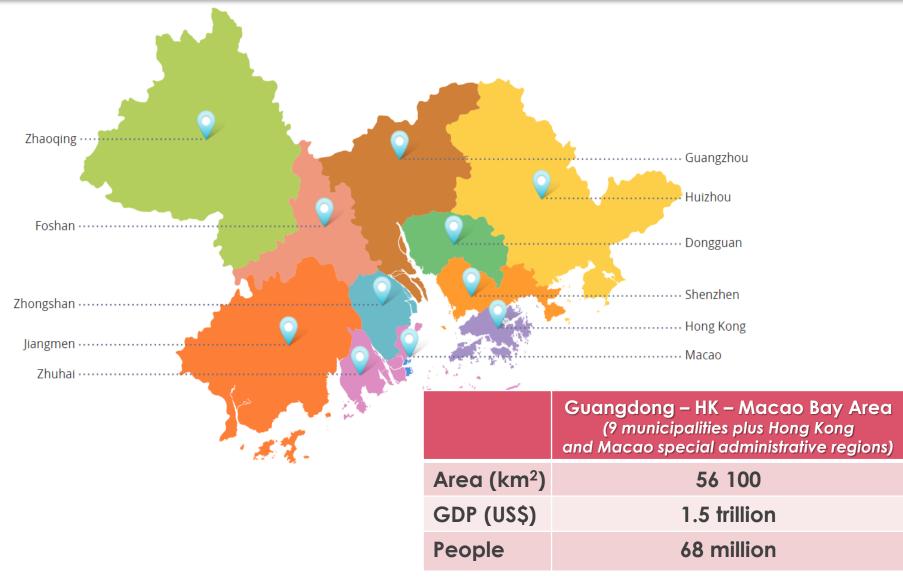

## Investment Funding



#### Local tech start-up support



Hong Kong Science Park



Cyberport

## Technological Research Infrastructure

#### Hong Kong-Shenzhen Innovation and Technology Park

## Advanced Manufacturing Centre

#### Data Technology Hub







- The biggest I&T platform in HK
- Ideal place for R&D centres
- Support re-industrialisation and commercialisation
- Support low-latency computing for finance and trading

## **Smart City Blueprint**





## Key Infrastructures for Smart City

#### **Fintech**



#### **Smart Lampposts**



#### **Electronic Identity (eID)**



Single identity for digital government and commercial services















Location Sensor

Sensor

## **Opportunities Ahead**



#### **Belt And Road National Strategy**



#### **Greater Bay Area**





# Think Innovation & Technology Think HONG KONG