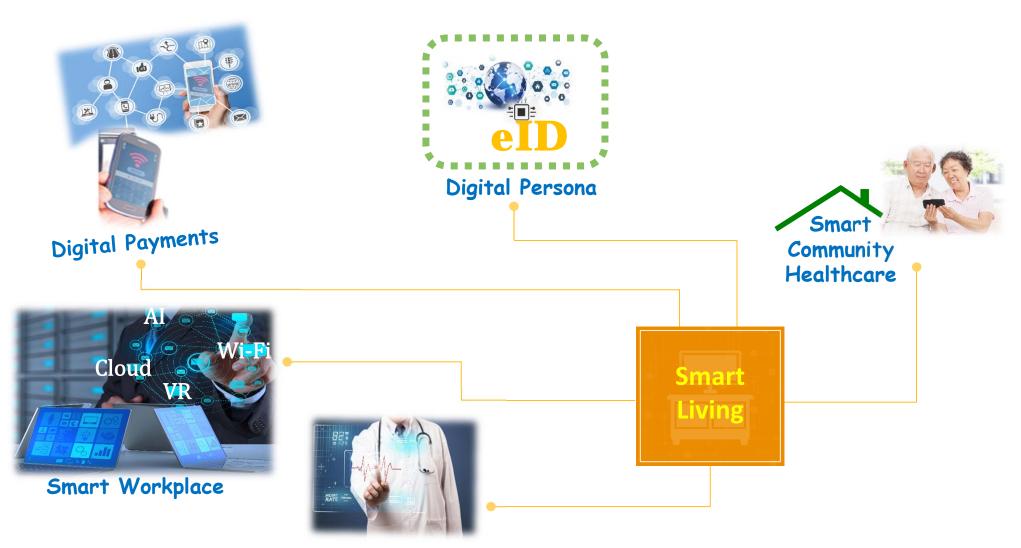

## Smart City Development Plans

Smart Hospital Services

Extended pedestrian green time for the elderly and people with mobility difficulties

The Hong Kong Special Administrative Region of the People's Republic of China The Chief Executive's 2017 Policy Address