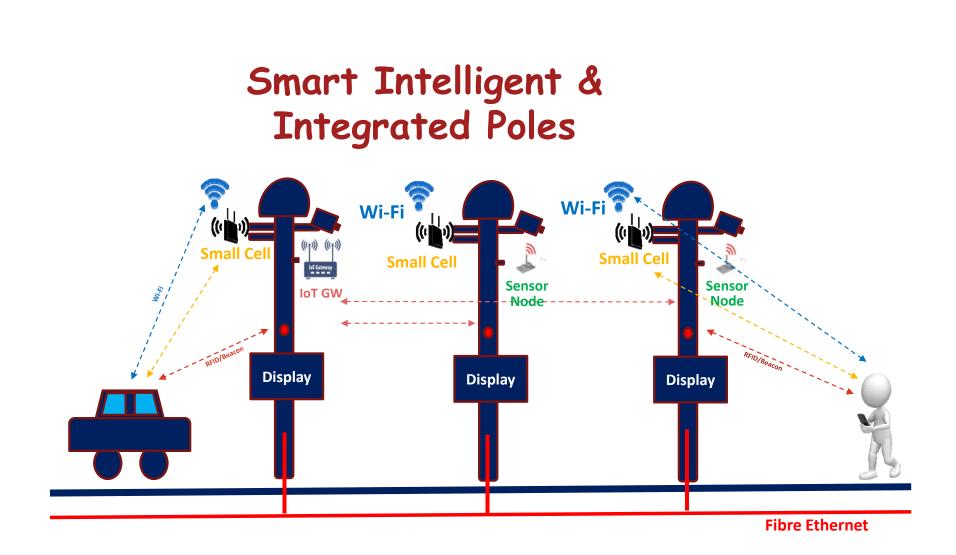

|
|      |                                  |

- Vision
- Development Plans
- Governance Arrangement
- Digital Framework
  - Public-Private Partnership
  - Proposed Pilot Projects

# www.smartcity.gov.hk

### Smart City Objectives

1) to make use of innovation and technology to address urban challenges, to enhance the effectiveness of city management and to improve people's quality of living as well as Hong Kong's sustainability, efficiency and safety; 2) to enhance Hong Kong's attractiveness to global businesses and talents; and 3) to inspire continuous city innovation and sustainable economic development.

## Smart City Development Plans





Smart Hospital Services





Extended pedestrian green time for the elderly and people with mobility difficulties









The Hong Kong Special Administrative Region of the People's Republic of China The Chief Executive's 2017 Policy Address



#### Smart Hong Kong – Embarking a New Journey