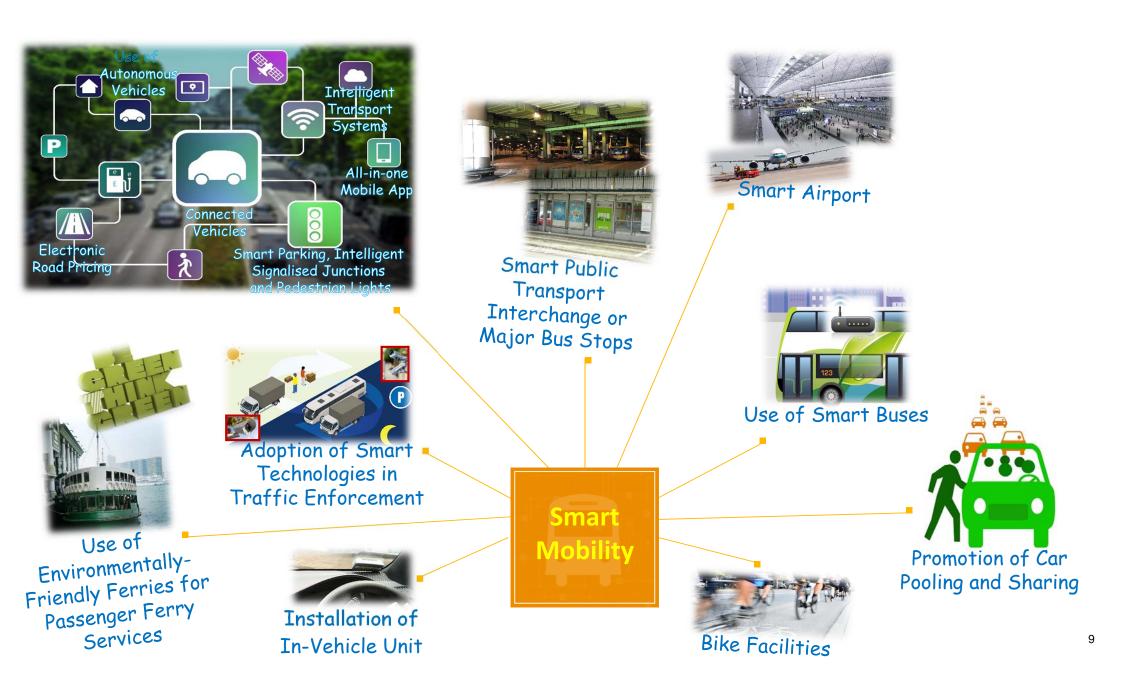

## Smart City Development Plans

Smart Hospital Services

Extended pedestrian green time for the elderly and people with mobility difficulties

The Hong Kong Special Administrative Region of the People's Republic of China The Chief Executive's 2017 Policy Address