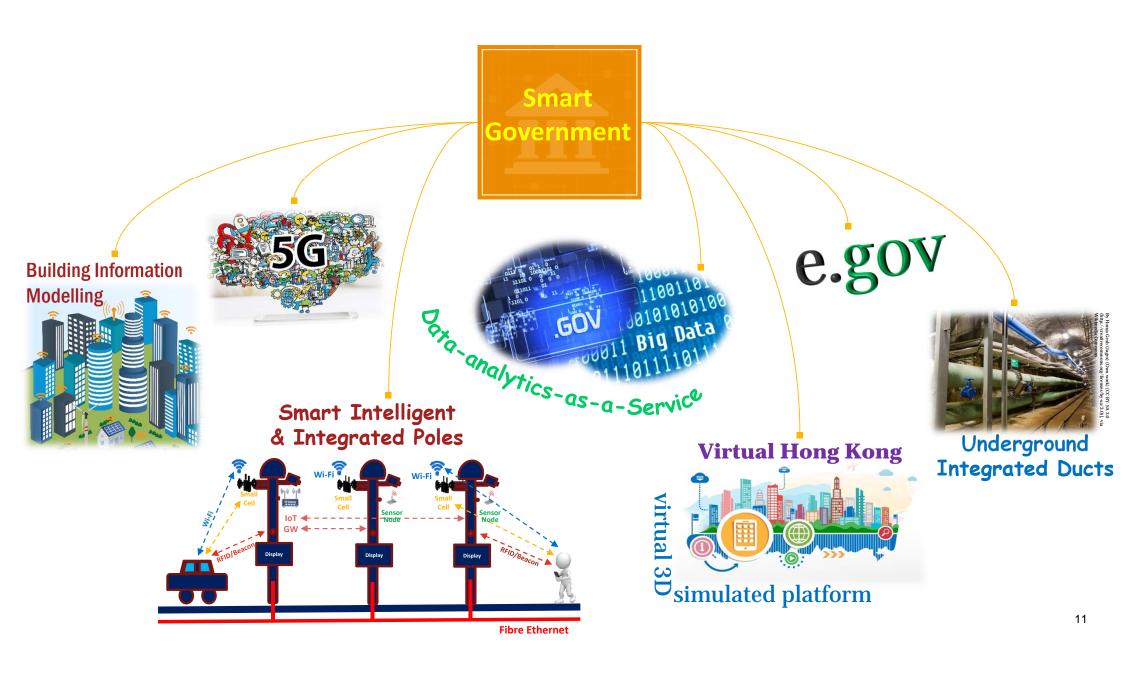

## Smart City Development Plans

Smart Hospital Services

Extended pedestrian green time for the elderly and people with mobility difficulties

The Hong Kong Special Administrative Region of the People's Republic of China The Chief Executive's 2017 Policy Address