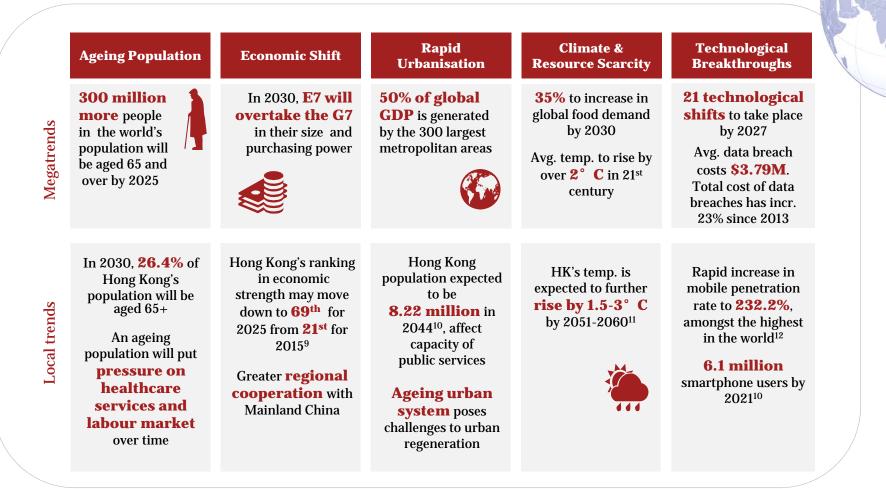

# Developing the Smart City Blueprint for Hong Kong

# **The HKCSS Convention 2017 cum 70<sup>th</sup> Anniversary 1 November 2017**

#### **Urban Challenges and Trends**



2

Hong Kong

#### Some Notable Overseas Smart City Initiatives

#### Barcelona Smart City XX 120 35 2 nal all ti Energ Home / Building / Street / Neighbourhood / District Social impact and citizenship Health Comerce Culture Security Turism Sports Platform Source: http://ibarcelona.bcn.cat/sites/default/files/barcelona\_smart\_city.pdf

Smart London Plan





INNOVATING A

SVIART



Source: http://www1.nyc.gov/site/forward/innovations/s martnyc.page

http://www.london.gov.uk/sites/default/files/smart\_lo ndon\_plan.pdf

# **Consultancy Study Report**

|      | eport of                         |
|------|----------------------------------|
|      | onsultancy                       |
|      | udy on Smart<br>ty Blueprint for |
|      | ong Kong                         |
| Thu: | 14 2017