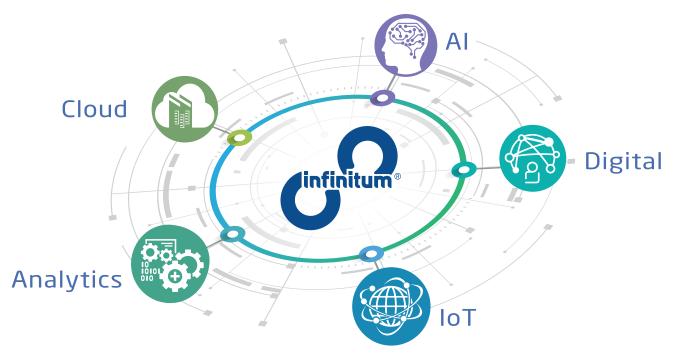

## Driving Innovation

PCCW Solutions leads the way in driving innovation to support enterprises at every digital transformation stage with our Infinitum offerings, namely Cloud, AI, Digital, Advanced Analytics and IoT solutions. Powered by innovative technologies, Infinitum solutions suite empowers enterprises to transform their business end-to-end and drive sustainable growth.