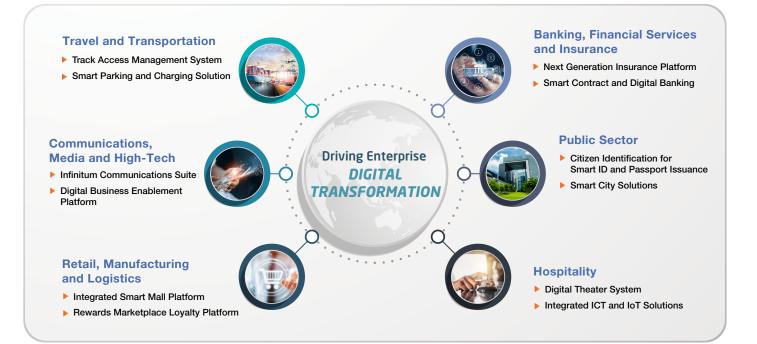

## Industry Expertise

PCCW Solutions serves a diverse spectrum of industries with tailored solutions to meet the unique business needs and requirements. Our dedicated experts, with deep industry experience and domain expertise, deliver strategic consulting and optimal industry-specific solutions to bring value to your business.